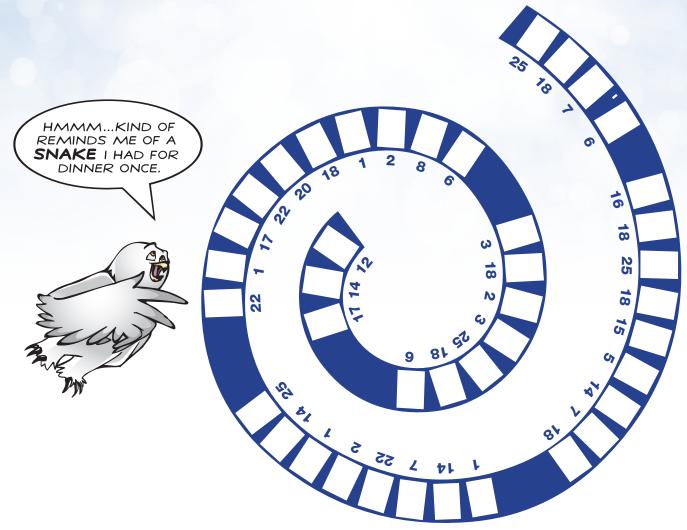

## NATIONAL INDIGENOUS PEOPLES DAY

**Explanation:** The numbers you see on this page are really a secret message that you must decode. To do this, you need to discover what letter each number represents and write it in the box located above the number.

You'll find the key to the mystery — in other words, the letters that correspond to the numbers, in the quiz questions.

The questions on the following page will help you solve the puzzle. You'll find the answers to these questions in this activity book.

When you've found the right answer, write the letter linked to the number in each of the appropriate boxes in the coded message.